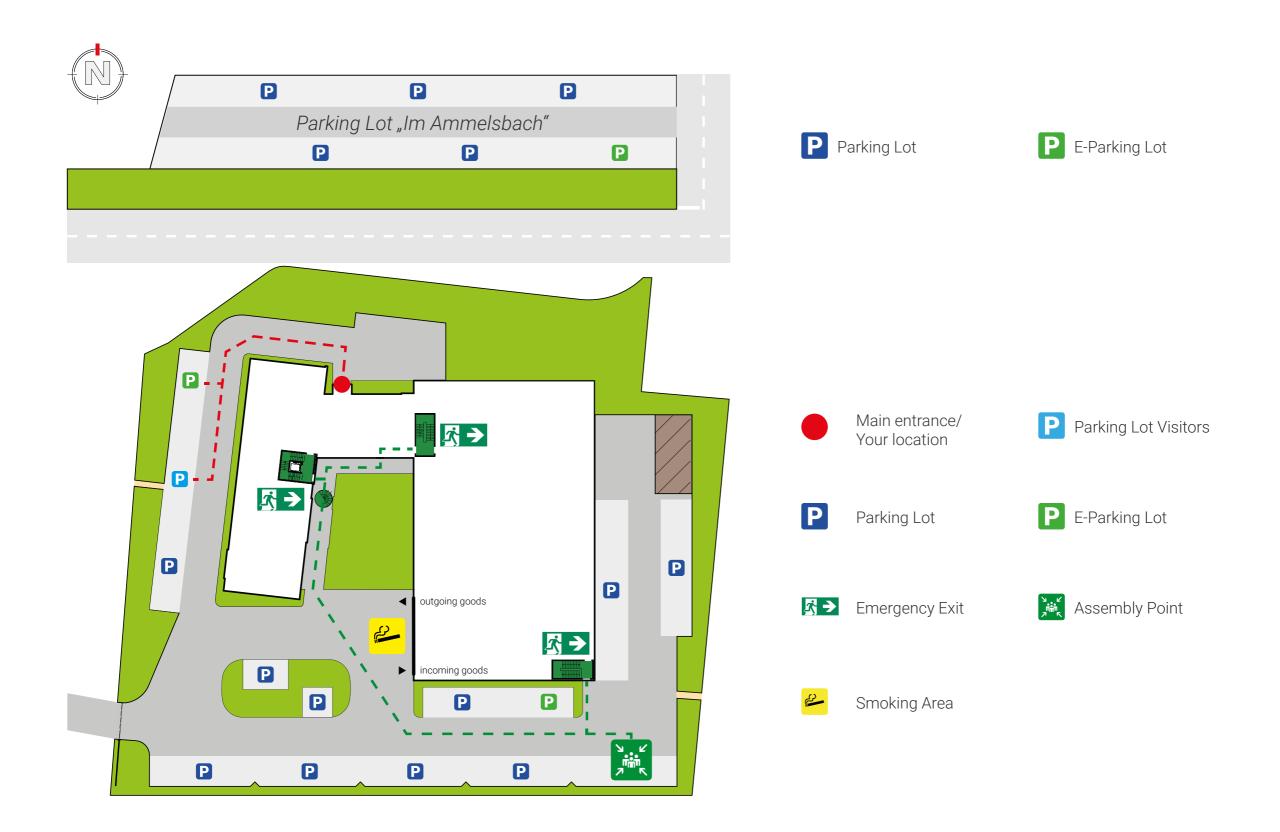

# Site plan:

Reserved customer parking spaces are located near the entrance area. We also offer car parks with charging stations for electric vehicles.

### **Registration:**

Please register at our reception desk, where we will provide you with all the information you need.

#### Parking Lots

- German traffic regulations apply at our compund.
- The speed limit is 10 km/h
- Charging points for electric vehicles are available
- Make sure that your car is not leaking any liquids (e.g. diesel or oils).
- Please only park in the marked areas.
- Entrances and access roads for emergency vehicles must be kept clear at all times please do not block them!
- In the event of emergency please render first aid to the best of your ability until trained responders arrive, and make every reasonable effort to rescue persons in need. Please report accidents or damages to Thermokon personnel.
- Fork lifts and delivery traffic has priority!

#### Assembly point

• In case of an alarm, please evacuate the building immediately via the marked emergency exits. Please gather at the meeting point. At the assembly point, please wait for further instructions. The emergency exits as well as the meeting points are shown on the back of the site plan.